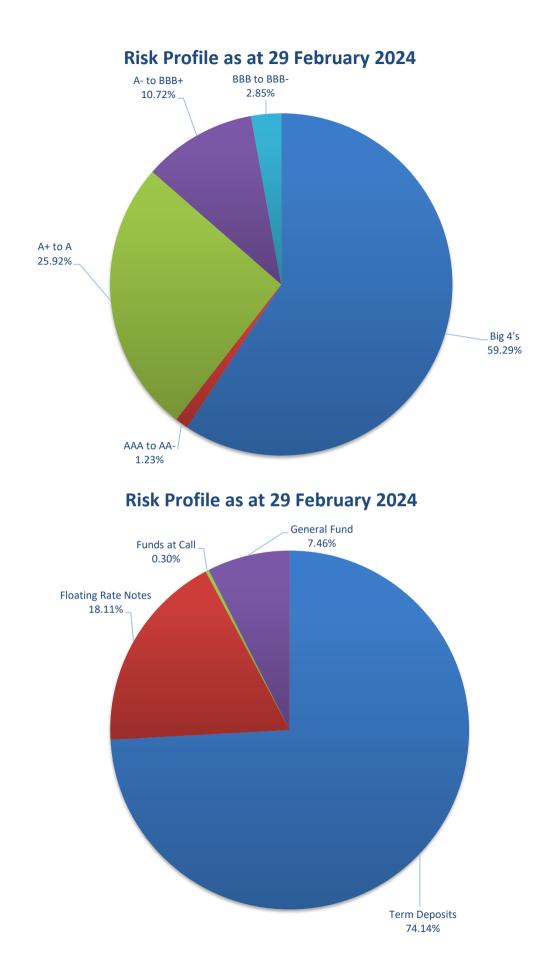

Actual Portfolio vs Strategic Enhanced Benchmark vs AusBond Benchmark vs 30 Day BBR Benchmark

Portfolio Liquidity - Minimum Allocations as at 29 February 2024

| INVESTMENT AND CASH DISTRIBUTION BY FINANCIAL INSTITUTION<br>as at 29 February 2024 |                                                       |       |       |      |
|-------------------------------------------------------------------------------------|-------------------------------------------------------|-------|-------|------|
|                                                                                     |                                                       |       |       |      |
|                                                                                     |                                                       | \$M   | %     | %    |
| Australian Big 4 Bank                                                               | ANZ Bank                                              | 23.0  | 2.8   |      |
| (and related institutions)                                                          | Commonwealth Bank                                     | 123.7 | 15.2  |      |
|                                                                                     | National Australia Bank                               | 95.4  | 11.7  |      |
|                                                                                     | Westpac Banking Corporation                           | 241.7 | 29.6  |      |
| Big 4 Total                                                                         |                                                       | 483.8 |       | 59.  |
| Other Australian ADIs                                                               | Bank Australia Limited                                | 9.5   | 1.2   |      |
| and Australian subsidiaries                                                         | Bank of Queensland                                    | 18.0  | 2.2   |      |
| of foreign institutions                                                             | Bendigo & Adelaide Bank                               | 69.5  | 8.5   |      |
|                                                                                     | Great Southern Bank (formerly Credit Union Australia) | 6.5   | 0.8   |      |
|                                                                                     | ING Bank                                              | 100.0 | 12.3  |      |
|                                                                                     | Suncorp Bank                                          | 97.5  | 11.9  |      |
|                                                                                     | Macquarie Bank Ltd                                    | 14.0  | 1.7   |      |
|                                                                                     | Northern Territory Treasury Corporation               | 10.0  | 1.2   |      |
|                                                                                     | Newcastle Permanent Building Society                  | 7.3   | 0.9   |      |
| Other ADI Total                                                                     |                                                       | 332.3 |       | 40.  |
| Grand Total                                                                         |                                                       | 816.1 | 100.0 | 100. |