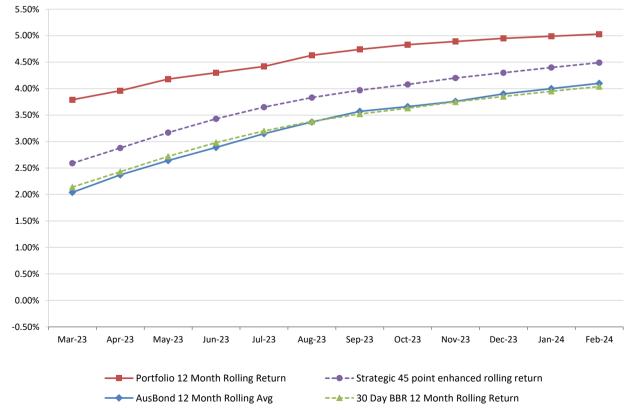

Actual Portfolio vs Strategic Enhanced Benchmark vs AusBond Benchmark vs 30 Day BBR Benchmark

Portfolio Liquidity - Minimum Allocations as at 29 February 2024

| INVESTMENT AND CASH DISTRIBUTION BY FINANCIAL INSTITUTION<br>as at 29 February 2024 |                                                       |       |       |      |
|-------------------------------------------------------------------------------------|-------------------------------------------------------|-------|-------|------|
|                                                                                     |                                                       |       |       |      |
|                                                                                     |                                                       | \$M   | %     | %    |
| Australian Big 4 Bank                                                               | ANZ Bank                                              | 23.0  | 2.8   |      |
| (and related institutions)                                                          | Commonwealth Bank                                     | 123.7 | 15.2  |      |
|                                                                                     | National Australia Bank                               | 95.4  | 11.7  |      |
|                                                                                     | Westpac Banking Corporation                           | 241.7 | 29.6  |      |
| Big 4 Total                                                                         |                                                       | 483.8 |       | 59.  |
| Other Australian ADIs                                                               | Bank Australia Limited                                | 9.5   | 1.2   |      |
| and Australian subsidiaries                                                         | Bank of Queensland                                    | 18.0  | 2.2   |      |
| of foreign institutions                                                             | Bendigo & Adelaide Bank                               | 69.5  | 8.5   |      |
|                                                                                     | Great Southern Bank (formerly Credit Union Australia) | 6.5   | 0.8   |      |
|                                                                                     | ING Bank                                              | 100.0 | 12.3  |      |
|                                                                                     | Suncorp Bank                                          | 97.5  | 11.9  |      |
|                                                                                     | Macquarie Bank Ltd                                    | 14.0  | 1.7   |      |
|                                                                                     | Northern Territory Treasury Corporation               | 10.0  | 1.2   |      |
|                                                                                     | Newcastle Permanent Building Society                  | 7.3   | 0.9   |      |
| Other ADI Total                                                                     |                                                       | 332.3 |       | 40.  |
| Grand Total                                                                         |                                                       | 816.1 | 100.0 | 100. |