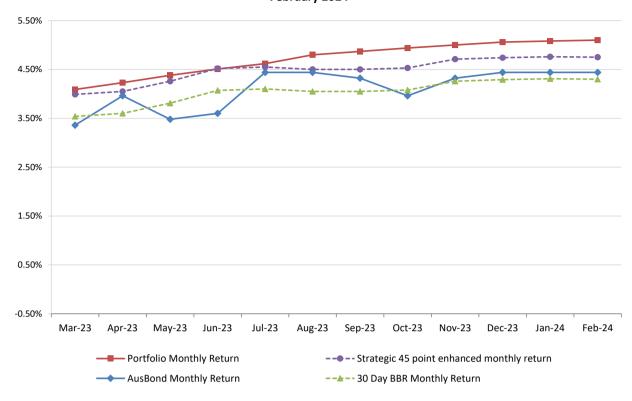

## **Attachment B**

Investment Performance as at 29 February 2024

Monthly Results Actual Portfolio vs Strategic Enhanced Benchmark vs AusBond Benchmark vs 30 Day BBR Benchmark February 2024

**12 Month Rolling Averages** 